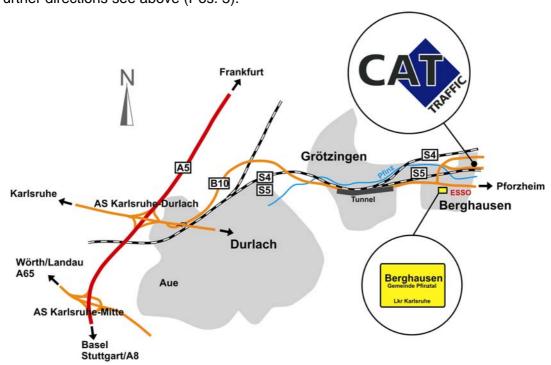

## From North and Southwest (A5)

- 1. Turn off highway A5 at AS Karlsruhe-Durlach (AS = Anschlussstelle; highway junction), heading towards Durlach.
- 2. After 300 m stay on the right-hand side, following B10 (two lanes) towards Porzheim/Bretten.
- 3. After approx. 5 km you will pass through a tunnel.
- 4. Right in front of the town sign 'Berghausen (borough Pfinztal)' repectively the Esso gas station turn left in the direction of 'Gewerbegebiet (=industrial area)/Fraunhofer ICT'.
- 5. Please follow the main road (right-hand bend). After approx. 500 m you are reaching CAT on the left-hand side (grey building next to the company 'Reisser').

### From West (A65/Pfalz)

- 1. At the end of the highway (A65) in Wörth follow the four-lane expressway (B10) up to highway junction Karlsruhe-Mitte.
- 2. Change on highway A5 heading towards Frankfurt.
- 3. Further directions see above (Pos. 1).

### From Southeast (A8/Stuttgart, Munich)

- 1. Turn off highway A8 at 'Pforzheim West/Remchingen', following B10 towards 'Remchingen/Karlsruhe' (right-hand turn at traffic sign).
- 2. After approx. 18 km you are reaching Berghausen.
- 3. Having passed the town you are heading to your right-hand side towards 'Gewerbegebiet (=industrial area)/Fraunhofer ICT' just behind the town sign (Esso gas station on the left-hand side).
- 4. Further directions see above (Pos. 5).

#### From central station Karlsruhe with the tram

It is easy to reach CAT by public transport:

- 1. The tram S3 leaves the central station approx. every 10-20 minutes, heading towards Bruchsal. Make sure to buy a ticket for 3 zones.
- 2. At train station ,Durlach' (approx. 10 minutes from central station) change to tram S5 in direction ,Pforzheim'
- 3. Reaching Berghausen leave the tram at the stations ,Pfinzbrücke' or ,Bahnhof'
- 4. CAT is located on the left-hand side of the railway line (seen from direction of travel) between the two stations (grey building next to the company 'Reisser')